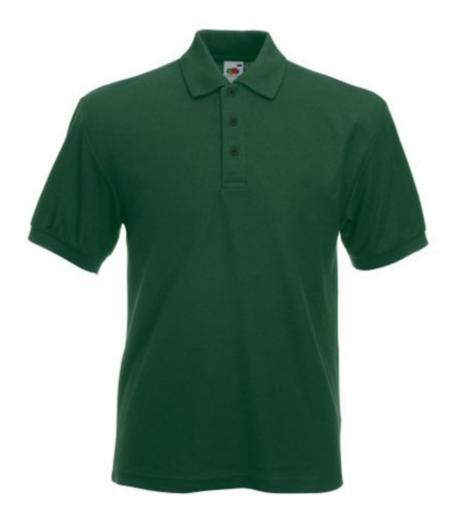

# FRUIT OF THE LOOM, 65/35 HEAVY POLO, MEN'S POLO SHIRT, FOREST GREEN, 2XL

#### Specification

Fruit of the Loom, 65/35 Heavy Polo, Men's Polo Shirt, Forest Green, 2XL. Men's polo shirt, made up of 65% cotton and 35% polyester, 230gm / m2 shirt. Guaranteed 60 degree wash, button-down buttons, classic polo shirt, normal cut. Branding: embroidery, flex, flock, sieve